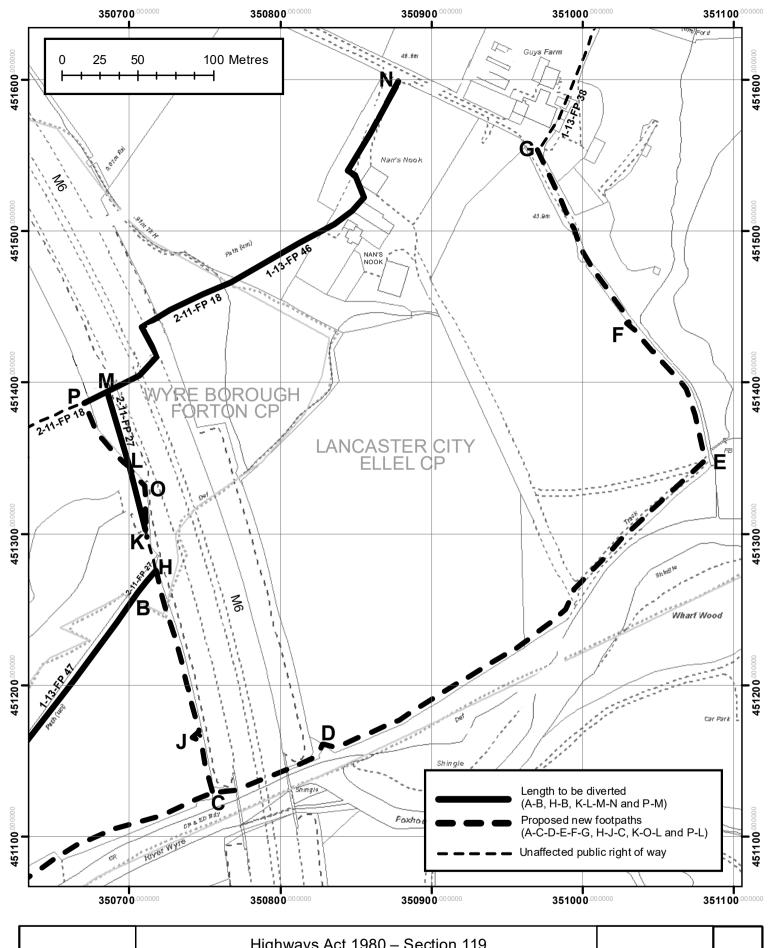

Andrew Mullaney Head of Planning and Environment Lancashire County Council Highways Act 1980 – Section 119
Wildlife and Countryside Act 1981 – Section 53A
Realignment of Footpaths around Nan's Nook near Forton
in Connection with the Removal of the Motorway Footbridge

Drawing No: 211-723v8 2 of 2 Scale 1:2500 @A4

This Map is reproduced from the 1:2500 Ordnance Survey material with the permission of Ordnance Survey on behalf of the controller of Her Majesty's Stationery Office (C) Crown Copyright.

Unauthorised reproduction infringes Crown Copyright and may lead to Prosecution or civil proceedings. Lancashire County Council Licence No. 100023320

The digitised Rights of Way information should be used for guidance only as its accuracy cannot be guaranteed. Rights of Way

information must be verified on the current Definitive Map before being supplied or used for any purpose.